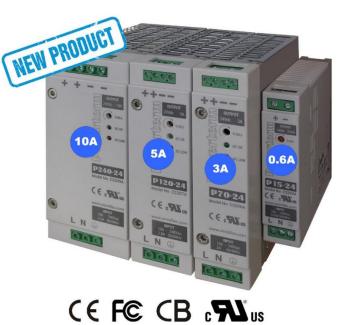

| Models |                   |           |             |                    |                                          |
|--------|-------------------|-----------|-------------|--------------------|------------------------------------------|
| Model  | Description       | Input     | Output      | Dimensions (WxHxD) | Full Datasheet                           |
| C2203A | Powerterm P15-24  | 90-264Vac | 24Vdc 0.65A | 22.5 x 95 x108 mm  | https://www.omniflex.com/products/C2203A |
| C2206A | Powerterm P70-24  | 90-264Vac | 24Vdc 3A    | 33 x 130 x125 mm   | https://www.omniflex.com/products/C2206A |
| C2207A | Powerterm P120-24 | 90-264Vac | 24Vdc 5A    | 40 x 130 x125 mm   | https://www.omniflex.com/products/C2207A |
| C2209A | Powerterm P240-24 | 90-264Vac | 24Vdc 10A   | 60 x 130 x125 mm   | https://www.omniflex.com/products/C2209A |