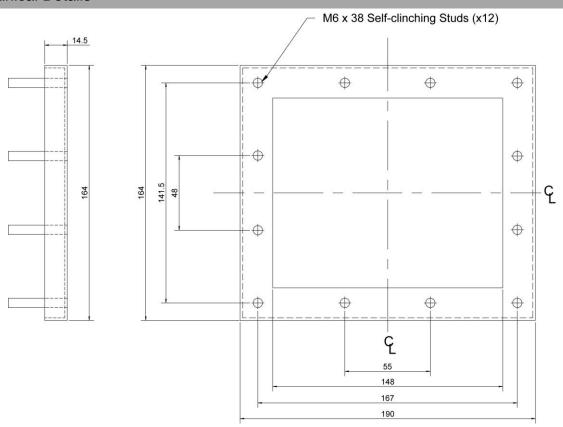

## Mechanical Details

Figure 1: Dimensions of Omni8C IP65 Cover [Omni8C cut-out dimensions: 112mm (4.41") x 136mm (5.35")]