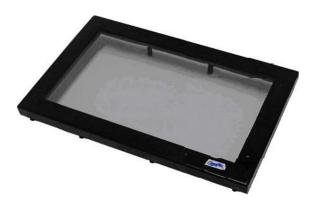

The Omni8C IP 65 front cover is designed as a environmental protective cover for Omni8's used in harsh conditions where the front may be exposed to conditions which would otherwise damage the front of the annunciator. The front cover mounts directly over the Omni8C in its usual panel cut out. It can be retro fitted to existing Omni8Cs mounted into panel by drilling the 12 mounting holes ( $\varnothing$ 6mm) through the panel. The front

### IP 65 Front Cover for Omni8C Annunciators

cover is then tightened against the panel with the gasket supplied providing a good seal against the panel surface. The gasket is made of closed cell rubber to ensure the best dust tight seal.