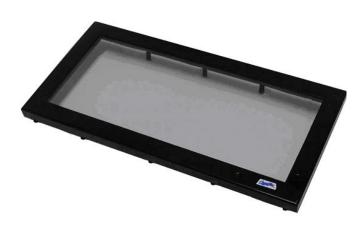

### 16 Point Omni16 IP65 Front Cover Model C1433B

#### IP 65 Front Cover for Omni16 Annunciators

cover is then tightened against the panel with the gasket supplied providing a good seal against the panel surface. The gasket is made of closed cell rubber to ensure the best dust tight seal.