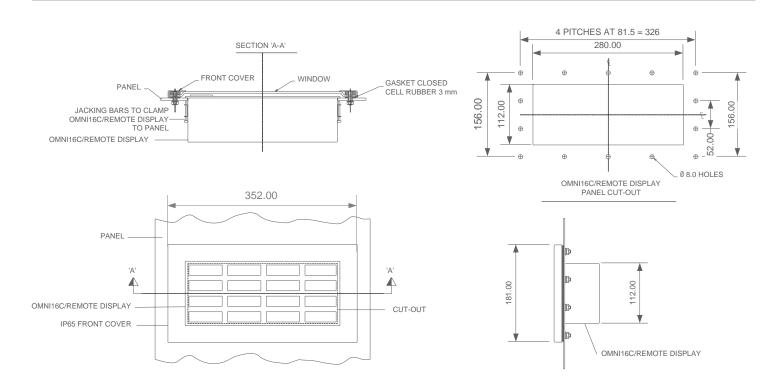

### 16 Point Omni16 IP65 Front Cover Model C1433B

# **DATASHEET**

#### **FEATURES**

- Fits to Panel over a single Omni16
- Strong Clear Polycarbonate Window
- Closed Cell Rubber Gasket supplied
- 14 Holes to mount for best sealing on thin panels
- · Easy retrofit to existing units
- Use with all 16 Point Omni16 variants





#### IP 65 Front Cover for Omni16 Annunciators

cover is then tightened against the panel with the gasket supplied providing a good seal against the panel surface. The gasket is made of closed cell rubber to ensure the best dust tight seal.

### Order Code

C1433B

Omni16 IP65 Front Cover

## Mechanical Details