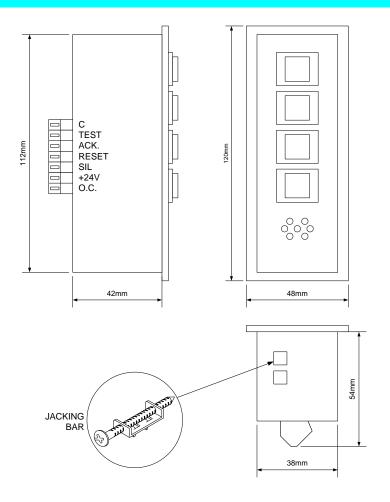

# **Mechanical Details**

Cutout dimensions: 42mm x 112mm (1.65" x 4.41") (H x V)

# **SPECIFICATIONS**

| General                |                                                            |
|------------------------|------------------------------------------------------------|
| DIMENSIONS             |                                                            |
| Overall                | 48mm wide x 120mm high x 57mm deep (1.89" x 4.73" x 2.24") |
| Face-plate             | 48mm wide x 120mm high (1.89" x 4.72")                     |
| Cut-out                | 42mm wide x 112mm high (1.65" x 4.41")                     |
| AUDIBLE WARNING DEVICE |                                                            |
| Туре                   | Piezo electric                                             |
| Voltage                | 2-28V DC                                                   |
| Output                 | 93dB at 1m (at 24Vdc)                                      |