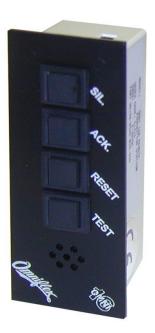

Model C1415A Omni16 Remote Pushbutton Station

It is a compact panel mount unit containing four pushbuttons with the following designations screened to the facia: Silence, Acknowledge, Reset and Test.

An audible warning device is also fitted into the station. All connections to the unit are via level clamp terminals at the rear of the station.