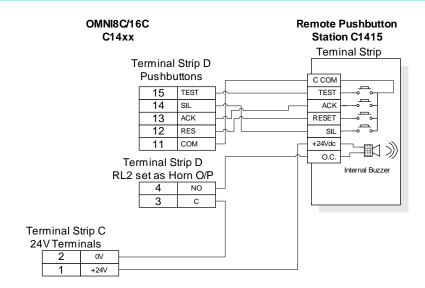

ions | 60 000 actuations at full load                                                           |
| Туре                         | Lever "Cage" Clamp                                                                       |
| Wire size                    | 0.2 mm <sup>2</sup> min 2.5 mm <sup>2</sup> max.<br>1.5 mm <sup>2</sup> max. recommended |
| Ordering Information         |                                                                                          |
| ORDER CODE                   | DESCRIPTION                                                                              |
| C1415A                       | Omni16 Remote Pushbutton Station                                                         |





Model C1415A Omni16 Remote Pushbutton Station

# **Electrical Connections**



# **Mechanical Details**



Cutout dimensions: 42mm x 112mm (1.65" x 4.41") (H x V)